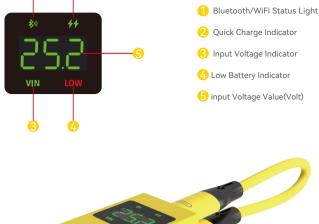

Indicator Definition(①②③④⑥) ①Bluetooth/WiFi Status Light

## connected to the app.

- Blinking GREEN indicates the Adapter 3 has connected to the Bluetooth of a mobile device but has not recognized the flight controller.
- ②Quick Charge Indicator M Solid GREEN indicates the Adapter 3 is now executing quick charge for a device.
- ③Input Voltage Indicator Solid RED indicates the input battery level is lower than 40%(Voltage per cell < 3.79V)

### VIN Solid White indicates the input battery level is between 40%-80%(Voltage per cell is between 3.79V-3.98V)

- VIN Solid Green indicates the input battery level is higher than 80%(Voltage per cell > 3.98V) **4** Low Battery Indicator
- Blinking RED indicates the voltage of each cell of the battery is lower than the set threshold (the default threshold is 3.7V).
- 6 Charging Indicator