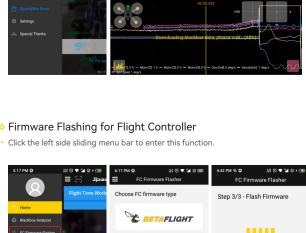

the set threshold (the default threshold is 3.7V).
- 6 Charging Indicator

Solid RED indicates the Adapter is now charging for a device and the charging power is lower than 6 Walts.

### Solid GREEN indicates the Adapter is now charging for a device and the charging power is higher than 6 Walts

•

Silicone Data Cable

according to the type of the flight controller's USB interface.

When you receive this product, please install the silicone data cable inside the package to the Adapter 3. The two ends of this data cable are Type C connector and MicroUSB connector. Please choose the corresponding connector to connect to the flight controller

1S-6S Lipo



Flight Controller



View the charging status

App > Click 'Bluetooth' button > Click the lightning icon on the device display page.