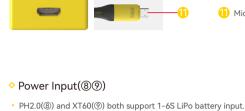

# Speedy Bee

SpeedyBee Adapter 3

11 Micro USB Connector( to FC )

Please ensure the input voltage is above 3.8V when using 1S LiPo as the input power. For some quads(very few) may consume large current and can significantly lower down the output voltage for powering the flight controller end.

Indicator Definition(①②③④⑥) ①Bluetooth/WiFi Status Light