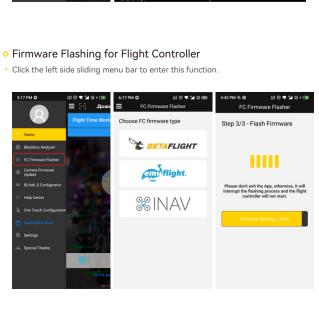

he set threshold (the default threshold is 3.7V).
- 6 Charging Indicator

Solid RED indicates the Adapter is now charging for a device and the charging power is lower than 6 Walts.

### Solid GREEN indicates the Adapter is now charging for a device and the charging power is higher than 6 Walts

•

Silicone Data Cable

according to the type of the flight controller's USB interface.

When you receive this product, please install the silicone data cable inside the package to the Adapter 3. The two ends of this data cable are Type C connector and MicroUSB connector. Please choose the corresponding connector to connect to the flight controller

1S-6S Lipo



Flight Controller



View the charging status

App > Click 'Bluetooth' button > Click the lightning icon on the device display page.