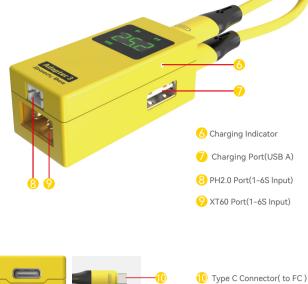

### VIN Solid White indicates the input battery level is between 40%-80%(Voltage per cell is between 3.79V-3.98V)

- VIN Solid Green indicates the input battery level is higher than 80%(Voltage per cell > 3.98V) **4** Low Battery Indicator
- Blinking RED indicates the voltage of each cell of the battery is lower than the set threshold (the default threshold is 3.7V).
- 6 Charging Indicator

# Speedy Bee

SpeedyBee Adapter 3

11 Micro USB Connector( to FC )

Please ensure the input voltage is above 3.8V when using 1S LiPo as the input power. For some quads(very few) may consume large current and can significantly lower down the output voltage for powering the flight controller end.