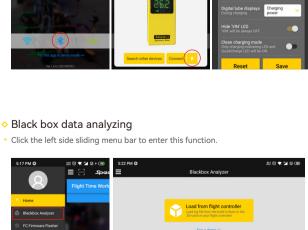

1S-6S Lipo

Flight Controller

View the charging status

App > Click 'Bluetooth' button > Click the lightning icon on the device display page.